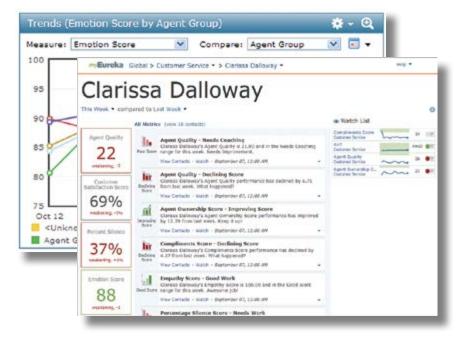

#### **Instant Insight to Agent Performance**

Engage analyzes every agent interaction to help eliminate compliance risk, improve agent performance, and increase customer satisfaction. Automated scoring and dashboards provide continuous, high-level feedback to managers, supervisors, teams, and even individual agents.

For full quality management capabilities, adding TelStrat's Engage Quality brings multi-level, skill set-based scoring, along with coaching and e-learning to complete your quality management toolkit.