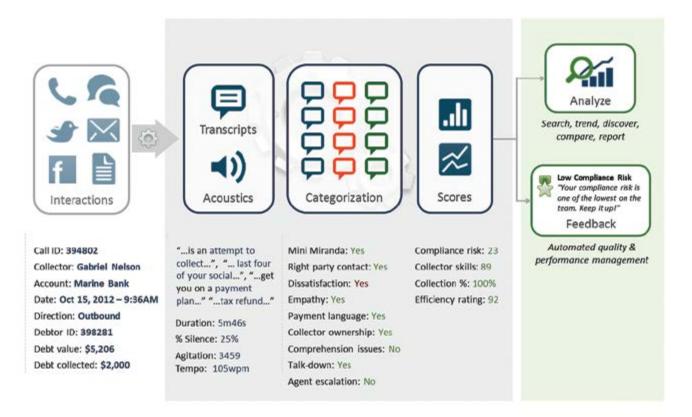

Engage Analyze Pro unlocks the benefit of this transformative knowledge, providing rapid, automated, and accurate discovery and analysis of critical competitive and operational intelligence. It categorizes and tags customer interactions for the presence of certain language, emotions, or other key metrics that can reveal customer satisfaction, market trends, compliance risk, and agent performance. Engage Analyze Pro turns interactions into efficiency, productivity, and quality data that can be mined to drive operational and organizational excellence.

The system automatically tracks and scores 100% of your customer interactions. Its powerful drill-to-call feature lets you easily retrieve and play calls of interest. So you can monitor calls and interactions you care about, provide timely feedback through custom dashboards, or distribute reports to key stakeholders in your organization. With Engage Analyze Pro, getting critical business intelligence is that simple. It's insight no company can afford to ignore.

#### **Automated Analysis & Actionable Insights**

Engage Analyze Pro reveals business intelligence insights from automated analysis of 100% of customer communications across multiple channels — including phone, e-mail, chat, social media, and more, by:

- Capturing customer interactions and associated metadata from any source across multiple servers & contact center sites
- Converting customer interactions into a consistent format and measuring vocal characteristics for analysis
- Using free-form search to pinpoint, categorize, and play back interactions containing specific words and phrases, or other shared characteristics. Determine root cause through automatic topic analysis
- Provide feedback with agent performance scorecards and extensivly customizable reports

#### **Instant Insight to Agent Performance**

Engage analyzes every agent interaction to help eliminate compliance risk, improve agent performance, and increase customer satisfaction. Automated scoring and dashboards provide continuous, high-level feedback to managers, supervisors, teams, and even individual agents.